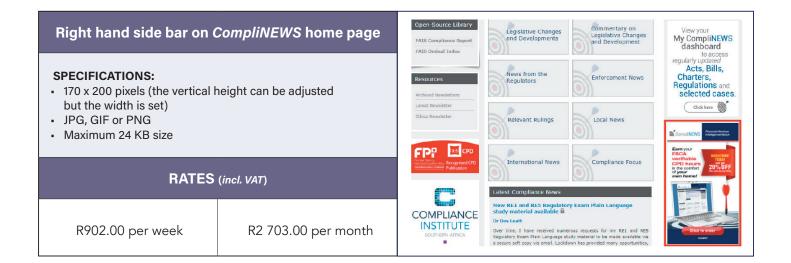

# WEBSITE ADVERTISING — www.jutacomplinews.co.za

The *CompliNEWS* website combines news items from *CompliNEWS* and *CompliETHICS*, as well as archived editions of the newsletters and other information relevant to the financial services sector. This platform is ideal for corporate branding, product and service placements.