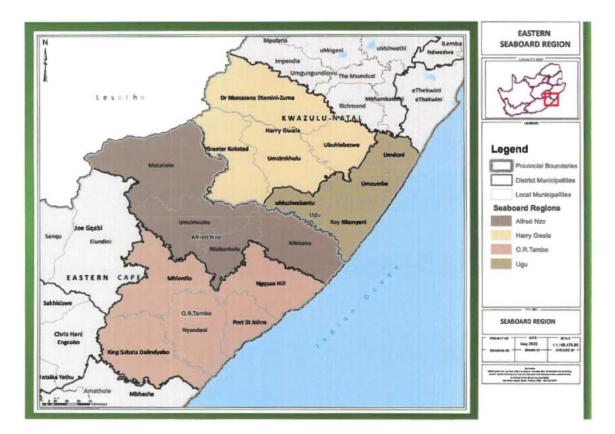

#### 1 Delineation of the Region

The region will cover the geographic area of the provinces of the Eastern Cape and KwaZulu-Natal. The following district and local municipalities are included as part of the Eastern Seaboard Region:

| KWAZULU NATAL PROVINCE                       | EASTERN CAPE PROVINCE                      |
|----------------------------------------------|--------------------------------------------|
| HARRY GWALA DISTRICT MUNICIPALITY            | OR TAMBO DISTRICT MUNICIPALITY             |
| Dr Nkosazana-Dlamini Zuma Local Municipality | Ingquza Hills Local Municipality           |
| Greater Kokstad Local Municipality           | Port St Johns Local Municipality           |
| Ubuhlebezwe Local Municipality               | Nyandeni Local Municipality                |
| Umzimkhulu Local Municipality                | Mhlontlo Local Municipality                |
|                                              | King Sabatha Dalindyebo Local Municipality |
| UGU DISTRICT MUNICIPALITY                    | ALFRED NZO DISTRICT MUNICIPALITY           |
| Ray Nkonyeni Local Municipality              | Matatiele Local Municipality               |
| Umdoni Local Municipality                    | Umzimbuvu Local Municipality               |
| Umzumbe Local Municipality                   | Mbizana Local Municipality                 |
| Umuziwabantu Local Municipality              | Ntabankulu Local Municipality              |